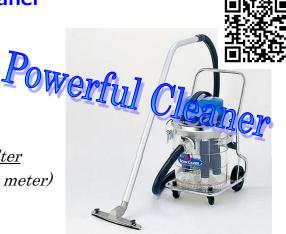

#### **High Performance Industrial Vacuum Cleaner**

Brand: SANRITU

Can use wet/dry condition.

SANRITSU vacuum cleaners are used in various factories, clean rooms, vessels.

Air Type and Electric Type(100-200V)

#### SANRISTU Special plastic filter

- Filtering 99.9%( at 2 micro meter)
- -Long life & Washable
- -Less Filter clogging