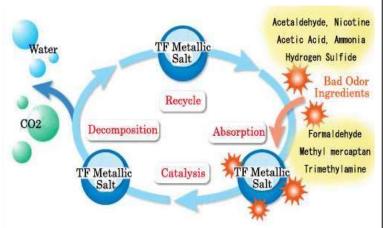

#### **New Deadorant method Air-Cleaning Wallcovering**

Brand : TF-V

Decompose bad odor by catalyst semi-permanently.

-Cigarette odor, human odor, pet odor *Don't need energy* 

- For houses, hotels, hospitals, vessel cabins, office rooms and other place where you want to deodorant.

 $K_{ ext{eep room}}$   $N_{ ext{o smell}}$  !