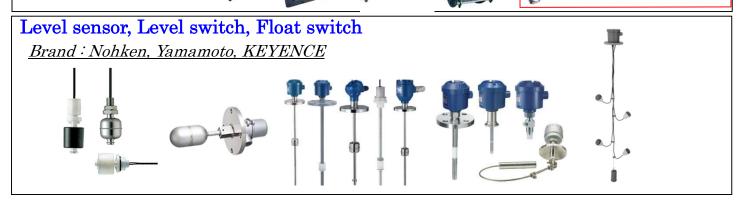

#### **Automatic Control System Equipments**

TOHO SEISAKUSHO produce various control system equipment.

Valves and Dampers: Control valve, Solenoid Valve, Electric valve, Damper

Positioner and Transmitter: Electric positioner, Balancing relay, R-I transmitter

Switch: Level Switch, Flow relay, Pressure switch

Engine control unit : Electric governor, Digital governor controller

Combustion control device: Ignition torch, Flame detector and relay

Control panel and distribution board : Air-conditioning control panel, Power control panel

Solenoid equipment: Valve, Controller, Stator Solenoid

Others: Control motor, Flow relay, Motor valve, Float switch