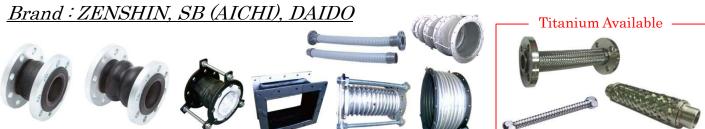

#### Expansion Joint, Bellows and Flexible tubes (Stainless, Titanium)

-Absorb vibration of fan system or Solve deviation of pipe lines