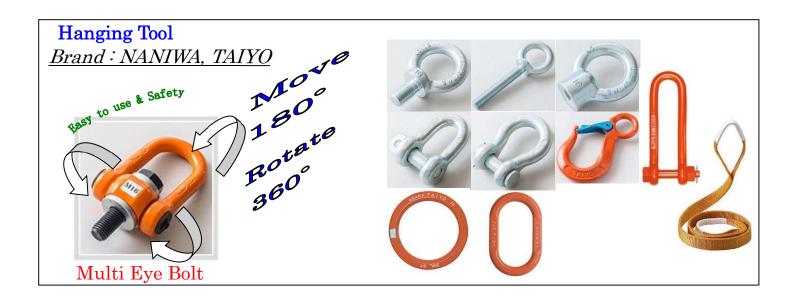

#### Heavy Load Bolt, Nut, Spring Washer

Standard: 10.9, 12.9, Stainless Steel Size: M3 to M76 Hex Bolt, Socket Cap Bolt, (Full Thread and Half Thread)