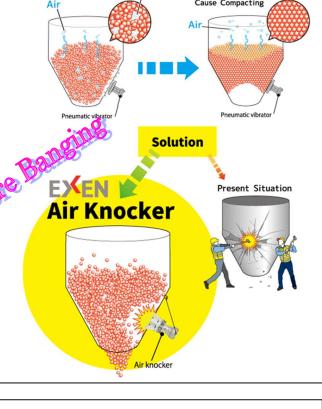

#### **Kocker(Vibrator)**

#### Brand: EXEN

EXEN knockers can solve material flow problem.

Used for

- Tank of rice, flour, wheat or other powder material

- Pipe lines of powder, high viscosity fluid