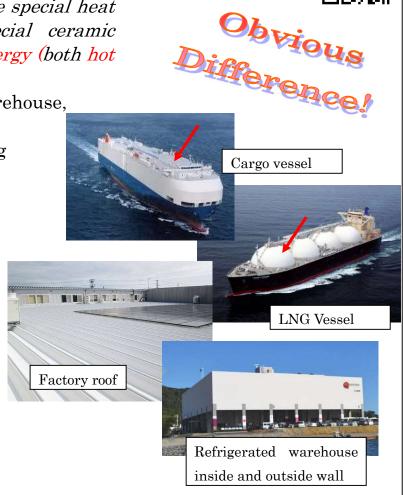

#### Top Quality Heat Insulation Paint GAINA and DAN-NETSU KUN

#### Brand: GAINA, DAN-NESTU KUN

GAINA and DAN-NETSU KUN are special heat insulation paint. Contained special ceramic beads and resin reflect thermal energy (both hot and cold).

- For roof of factory, dock yard, warehouse,
- For vessel deck, fuel tanker
- For inside/outside wall of building
- For inside wall of fridge cargo
- others