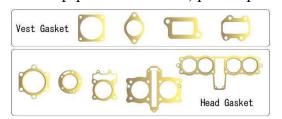

#### **High Performance Non Asbestos Metal Jacket Gasket**

#### Brand: NAPI Working Temp. 800°C OK!!

Solve leakage problem from gasket under severe conditions.

- Engine Head (Vessels, Cogeneration system and others)

- Exhaust pipe line (Vessels, power plants, vehicles)