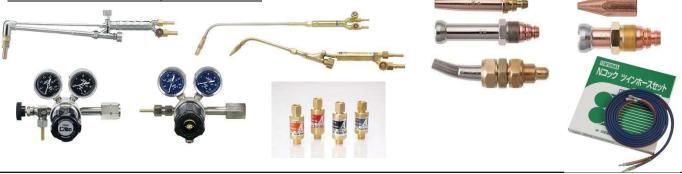

#### Regulator, Flashback Arrester, Hose,

Cutting Nozzle & Torch for Acetylene, Propane, Ethylene, LNG and Oxygen