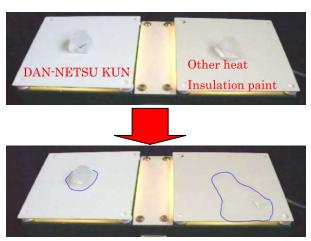

#### Top Quality Heat Insulation Paint GAINA and DAN-NETSU KUN

#### Brand: GAINA, DAN-NESTU KUN

GAINA and DAN-NETSU KUN are special heat insulation paint. Contained special ceramic beads and resin reflect thermal energy (both hot and cold).

- For roof of factory, dock yard, warehouse,
- For vessel deck, fuel tanker
- For inside/outside wall of building
- For inside wall of fridge cargo
- others

#### (Ice Cube Comparing Test)