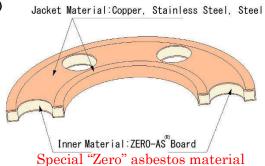

#### **High Performance Non Asbestos Metal Jacket Gasket**

#### Brand: NAPI Working Temp. 800°C OK!!

Solve leakage problem from gasket under severe conditions.

- Engine Head (Vessels, Cogeneration system and others)

- Exhaust pipe line (Vessels, power plants, vehicles)