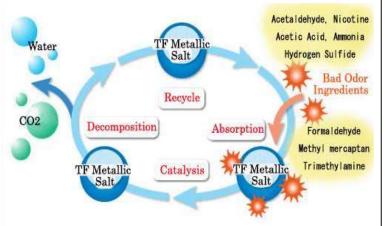

#### **New Deadorant method Air-Cleaning Wallcovering**

#### Brand: TF-V

Decompose bad odor by catalyst semi-permanently.

-Cigarette odor, human odor, pet odor

#### Don't need energy

- For houses, hotels, hospitals, vessel cabins, office rooms and other place where you want to deodorant.

Keep roon No smell !