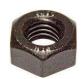

#### Heavy Load Bolt, Nut, Spring Washer

Standard: 10.9, 12.9, Stainless Steel *Size* : *M3 to M76* Hex Bolt, Socket Cap Bolt, (Full Thread and Half Thread)