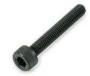

#### Heavy Load Bolt, Nut, Spring Washer

Standard: 10.9, 12.9, Stainless Steel *Size* : *M3 to M76* Hex Bolt, Socket Cap Bolt, (Full Thread and Half Thread)