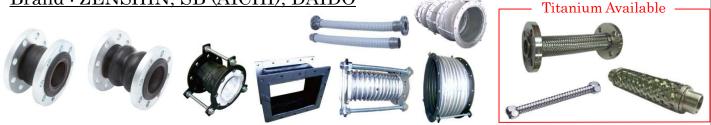

#### Expansion Joint, Bellows and Flexible tubes (Stainless, Titanium)

-Absorb vibration of fan system or Solve deviation of pipe lines

Brand: ZENSHIN, SB (AICHI), DAIDO