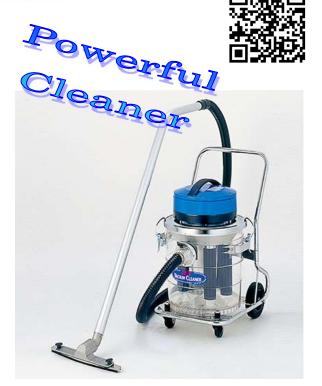

#### **High Performance Industrial Vacuum Cleaner**

Brand: SANRITU

Can use wet/dry condition.

SANRITSU vacuum cleaners are used in various factories, clean rooms, vessels.

Air Type and Electric Type(100-200V)

SANRISTU Special plastic filter - Filtering 99.9%( at 2 micro meter)

- -Long life & Washable
- -Less Filter clogging