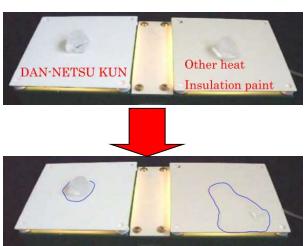

#### Top Quality Heat Insulation Paint GAINA and DAN-NETSU KUN

#### Brand: GAINA, DAN-NESTU KUN

GAINA and DAN-NETSU KUN are special heat insulation paint. Contained special ceramic beads and resin reflect thermal energy (both hot and cold).

- For roof of factory, dock yard, warehouse,
- For vessel deck, fuel tanker
- For inside/outside wall of building
- For inside wall of fridge cargo
- others

#### (Ice Cube Comparing Test)