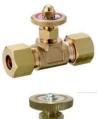

#### Air Cock, Needle Valve & Hose Coupling

Suitable for air/gas hose line. Brass / Steel / Stainless Steel

Brand: NANIWA, TAIYO