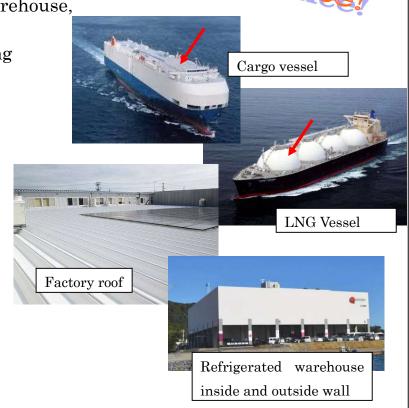

#### Top Quality Heat Insulation Paint GAINA and DAN-NETSU KUN

#### Brand: GAINA, DAN-NESTU KUN

GAINA and DAN-NETSU KUN are special heat insulation paint. Contained special ceramic beads and resin reflect thermal energy (both hot and cold).

- For roof of factory, dock yard, warehouse,
- For vessel deck, fuel tanker
- For inside/outside wall of building
- For inside wall of fridge cargo
- others