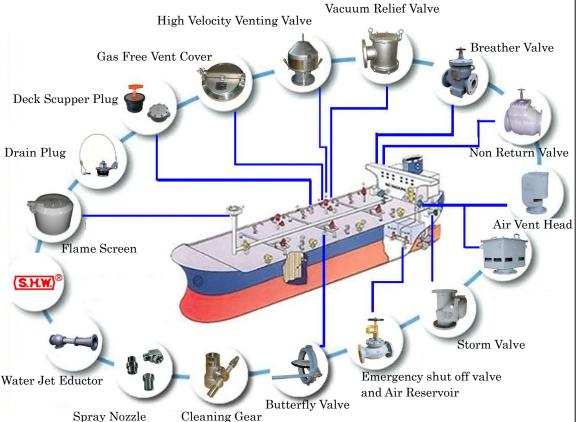

#### Valves & Cocks for Vessel

#### Brand; NIIKURA, KISHIGAMI, BINGO, OHTORI, FUJI, MATSUO, HINOMOTO

Certificate: NK, LR, GL, BV, BVS

JIS F 5K, 10K, 16K Material: Brass, Bronze, Cast Iron, Ductile Iron

- Gate Valve
- Globe Valve
- Angle Valve
- Check Valve
- Butterfly Valve
- Self Closing Valve
- Storm Valve
- Drain Valve/Plug
- Shut-off Valve
- Hose Valve
- Air Vent Head
- Sounding pipe cap
- Non-Return Valve
- Breather Valve
- Relief Valve
- Venting Valve
- Vent Cover
- 2Way/3Way cock
- Splay Nozzle
- Cleaning Gear
- Water Jet Educator
- Flame Screen
- Deck Scupper Plug