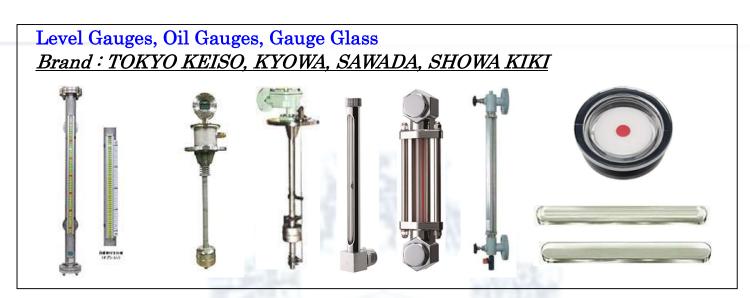

#### High Quality Strainer & Sight Glass

Brand: UW (WASINO), Mizuno

- Conical Strainer, Temporary Strainer, Duplex Strainer and others
- Flapper type sight glass, Lantern type sight glass and others

We are dealing with various other marine products. Please feel free to send enquiry to HAMADA!