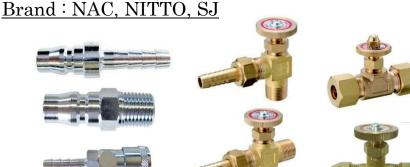

#### Air Cock, Needle Valve & Hose Coupling

Suitable for air/gas hose line. Brass / Steel / Stainless Steel

Brand: NANIWA, TAIYO