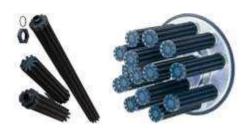

#### High performance locking nut system

E-Lock and IDA Ring are effective on vibration situation such as pumps, roads, vehicles, high buildings, bridges and others. These items prevent unfasten problem.

Brand: E-Lock, U-Lock, Hard Lock
Material: Steel, Stainless Steel

Vibration test 30,000 times clear!

Brand: IDA Ring

Material: Steel, Stainless Steel

Easy to install!

Just set IDA RING to existing places