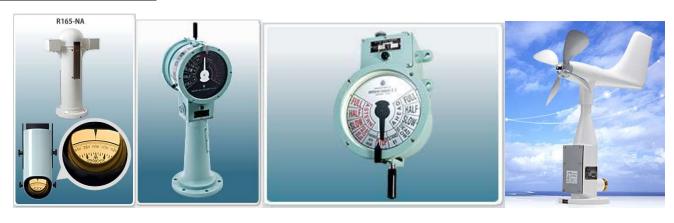

#### Compass, Various Indictor / Receiver, Transmitter for vessels <u>Brand: Nunotani</u>