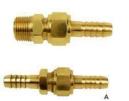

#### Air Cock, Needle Valve & Hose Coupling

Suitable for air/gas hose line. Brass / Steel / Stainless Steel

Brand: NANIWA, TAIYO