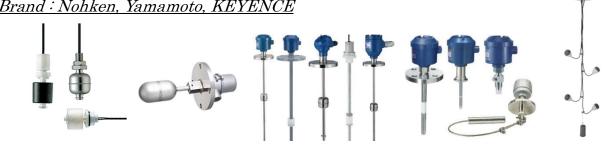

water, corrosive liquids

Connection: JIS 10K Flanged









Brand: KOBELCO For Various Metal



Brand: ESLON

For PVC

#### Pressure Gauge & Micromanometer

Brand: MIGISHITA, NAGANO, MATSUBA, HYODA

















#### O Ring and Oil Seal

Brand: JASI, NOK



Material: NBR, EPDM, FKM, HNBR, SBR, VMQ

Special Material: CR, IIR, ACM, FFKM

Standard: P, G, V, S, Ss, KS, GM, VS, AS568, AN6227/6230

#### Various type Gasket and Grand packing

Brand: TOMBO (Nichias), PILLAR, VALQUA

- PTFE, Non-asbestos, Graphite, Metal, Rubber, Spiral wounded type,















#### **Thermometer**

Brand: DAINICHI, NAGANO, HYODA, YAMAMOTO











For Marine



Brand : Nippon Flow Cell, OVAL, SHOWA KIKI, KAWAKI











#### Level sensor, Level switch, Float switch

Brand: Nohken, Yamamoto, KEYENCE



#### Heavy Load Bolt, Nut, Spring Washer

Standard: 10.9, 12.9, Stainless Steel *Size* : *M3 to M76* Hex Bolt, Socket Cap Bolt, (Full Thread and Half Thread)











### **Automation System**

#### **Interfacing Component Devices**

Brand: M System











Signal Conditioners

Power Transducers

Recorders

Data Loggers Position Sensors

#### Components products for automation machiness

Brand: CKD, SMC, OMRON











Pneumatic cylinders

Speed Control Valves

Controllers & Sensors

Roller Gear Cum Units









Directional Control Valves

Solenoid Valves

Explosion Proof Valves

Lubrication Equipment



HAMADA MFG. CO., LTD.

2-12, 3-Chome, Itachibori, Nishi ku, Osaka, Japan

https://www.s-h-w.net