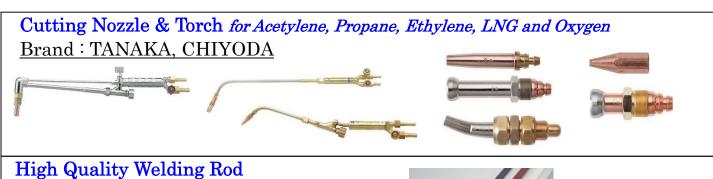

ss Filter clogging



#### High performance locking nut system

E-Lock and IDA Ring are effective on vibration situation such as pumps, roads, vehicles, high buildings, bridges and others. These items prevent unfasten problem.

Brand: E-Lock, U-Lock, Hard Lock
Material: Steel, Stainless Steel



Vibration test 30,000 times clear!

Brand: IDA Ring

Material: Steel, Stainless Steel



Easy to install!

Just set IDA RING to existing places

### General Industrial Field products

#### Expansion Joint, Bellows and Flexible tubes (Stainless, Titanium)

-Absorb vibration of fan system or Solve deviation of pipe lines

Brand: ZENSHIN, SB (AICHI), DAIDO



#### 5 way valve for filtration equipment

Brand: YM Can user for

- Sea water, Waster water, corrosive liquids

Connection: JIS 10K Flanged









Brand: KOBELCO For Various Metal



Brand: ESLON

For PVC

#### Pressure Gauge & Micromanometer

Brand: MIGISHITA, NAGANO, MATSUBA, HYODA

















#### O Ring and Oil Seal

Brand: JASI, NOK



Material: NBR, EPDM, FKM, HNBR, SBR, VMQ

Special Material: CR, IIR, ACM, FFKM

Standard: P, G, V, S, Ss, KS, GM, VS, AS568, AN6227/6230

#### Various type Gasket and Grand packing

Brand: TOMBO (Nichias), PILLAR, VALQUA

- PTFE, Non-asbestos, Graphite, Metal, Rubber, Spiral wounded type,















#### **Thermometer**

Brand: DAINICHI, NAGANO, HYODA, YAMAMOTO











For Marine



Brand : Nippon Flow Cell, OVAL, SHOWA KIKI, KAWAKI











#### Level sensor, Level switch, Float switch

Brand: Nohken, Yamamoto, KEYENCE



#### Heavy Load Bolt, Nut, Spring Washer

Standard: 10.