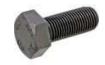

#### Heavy Load Bolt, Nut, Spring Washer

Standard: 10.9, 12.9, Stainless Steel *Size* : *M3 to M76* Hex Bolt, Socket Cap Bolt, (Full Thread and Half Thread)